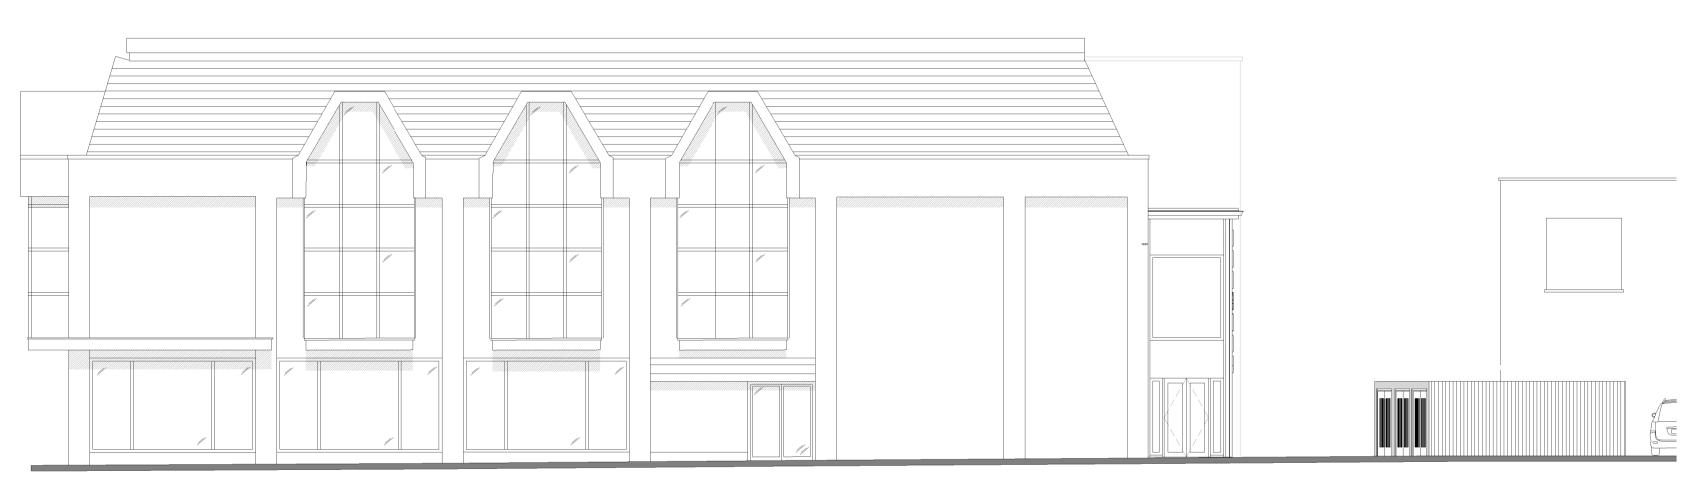

Proposed Elevation - West
1:100

Proposed Elevation - North
1:100

Dwg No.: 2-002 Date: 29/10/14 PR Scale: 1:100 Prawn By: BR Bevision B Drawn By: Chk By: PH

 B
 PH/PH
 20/05/16
 Flats amended

 A
 RR/PH
 30/10/14
 Client Amendments