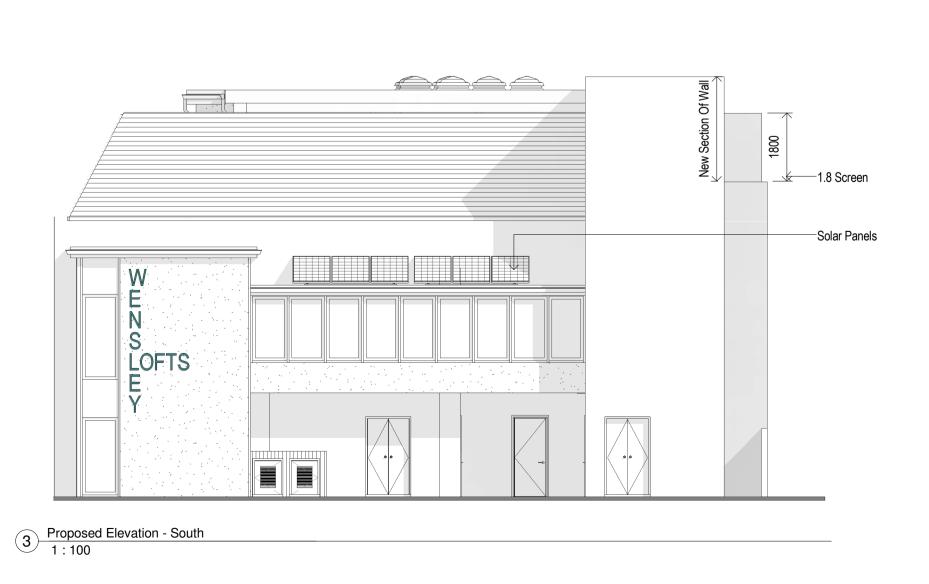

Proposed Elevation - West
1:100

Proposed Elevation - North
1:100

Dwg No.: 2-002 Date: 29/10/14 PR Scale: 1:100 Prawn By: BR Bevision B Drawn By: Chk By: PH

 B
 PH/PH
 20/05/16
 Flats amended

 A
 RR/PH
 30/10/14
 Client Amendments